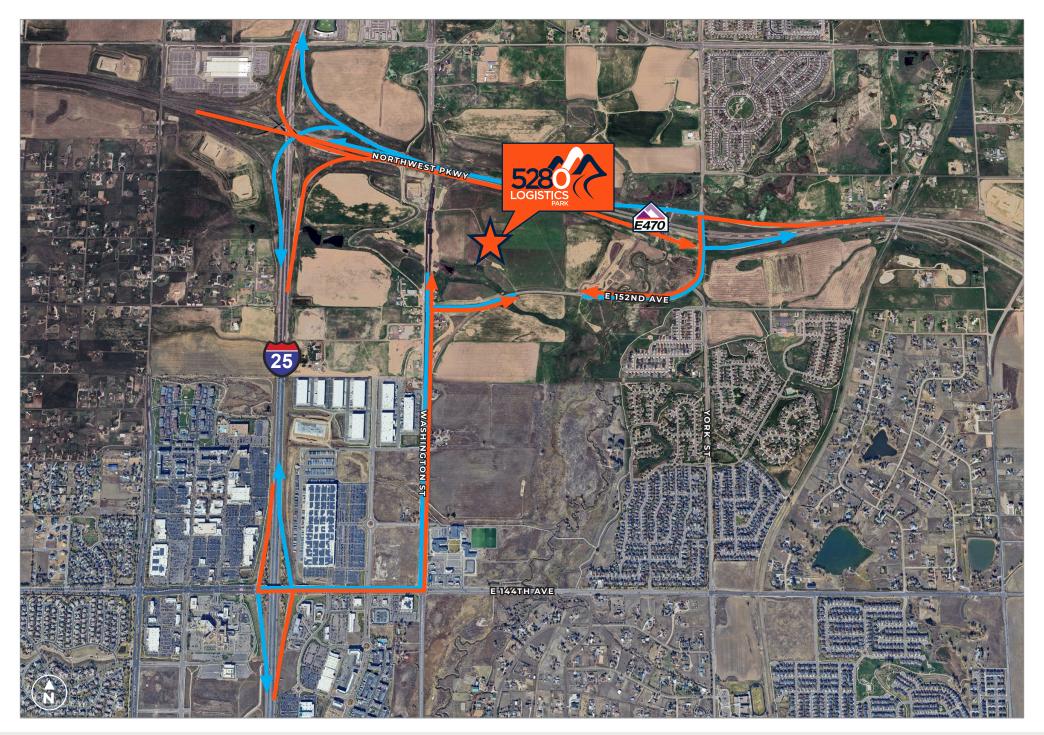

5280 LOGISTICS PARK THORNTON, COLORADO | 121,640 SF | AVAILABLE FOR LEASE OR SALE BUILDING 2 INGRESS / EGRESS

DEVELOPMENT

| | | HILLWOOD

A PEROT COMPANY®