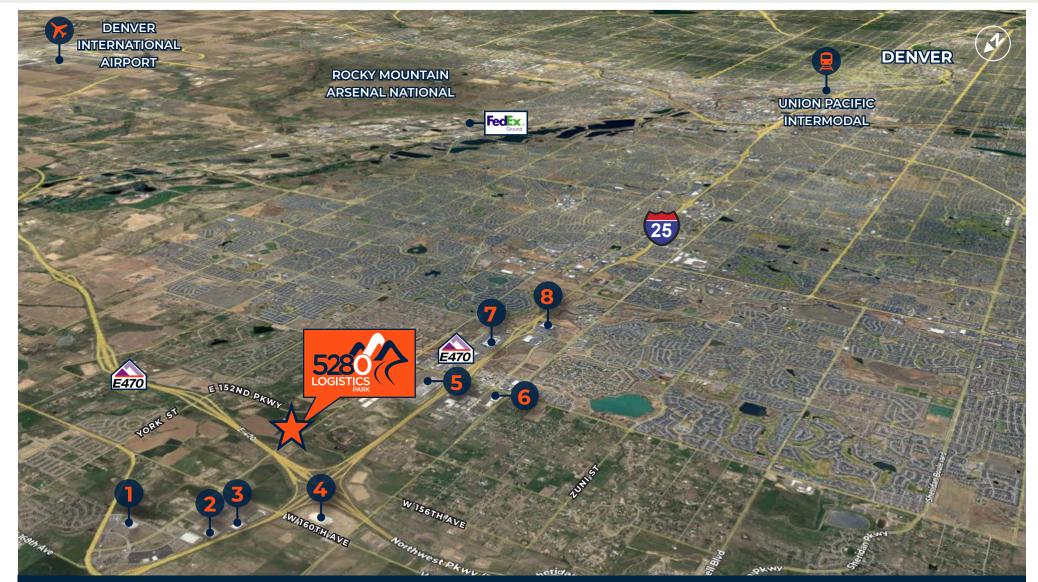

#### **BUSINESSES**

1. Home Depot 2. Costco Wholesale 3. Floor & Decor 4. Amazon Delivery Station - DDV3

5. Amazon - DEN3 6. Target 7. Denver Premium Outlets 8. Walmart

## **DRIVE TIMES**

FedEx Ground Hub 🧑 26 min.

13.7 mi.

Denver, CO

5 19.2 mi. 🔆 27 min.

6 24.9 mi.

6.3 mi. 🧑 26 min.

Ö 25 min.