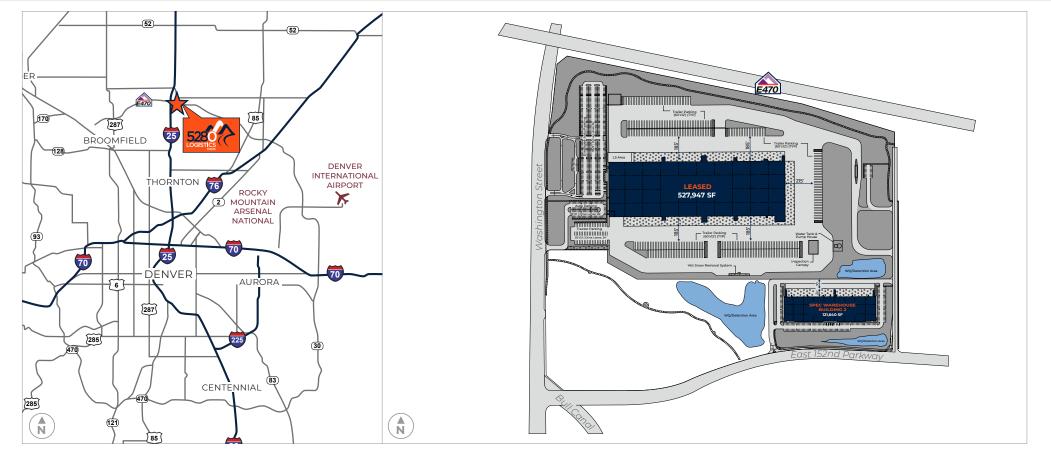

5280 LOGISTICS PARK

THORNTON, COLORADO | 121,640 SF | AVAILABLE FOR LEASE OR SALE

121,640 SF available on 10.64 acres

Spec office space

130' truck court

LED exterior lighting

ESFR sprinkler system

 $\overline{\bigcirc}$ 

Ō

200 - auto parking spaces

Rear-load configuration

2500 amp electrical service

## 5280 LOGISTICS PARK THORNTON, COLORADO | 121,640 SF | AVAILABLE FOR LEASE OR SALE