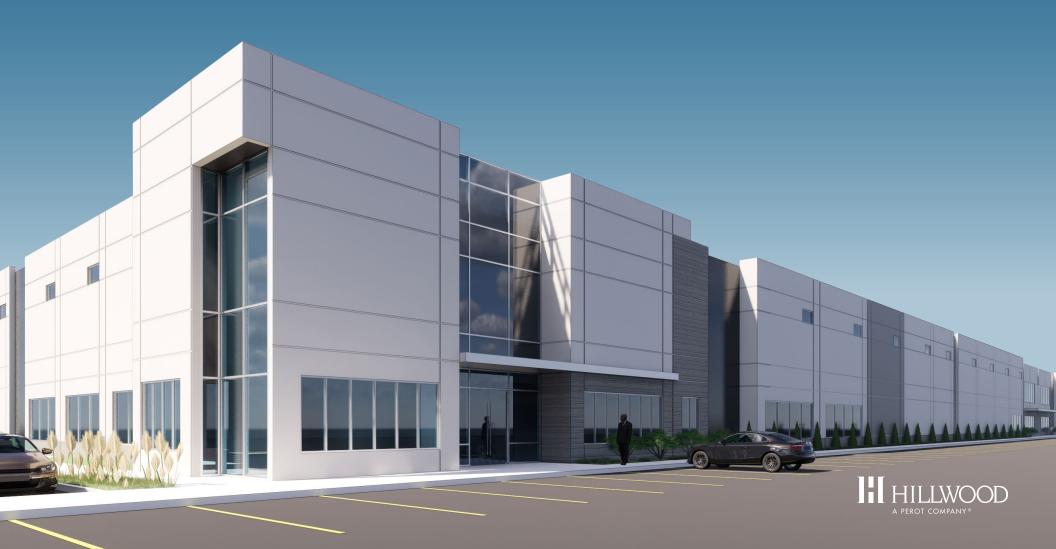

# 5280 LOGISTICS PARK | BUILDING 2

THORNTON, COLORADO

BUILD-TO-SUIT CONSTRUCTION READY

# 121,640 SF | AVAILABLE FOR LEASE OR SALE

5280 Logistics Park, Building 2 is part of a two-building Class A logistics development located in the thriving North Denver industrial submarket. Offering build-to-suit opportunities and ready for construction, Building 2 has direct access to I-25 and E-470. 5280 Logistics Park is positioned well to reach a rich labor pool and a high-growth region of Colorado.