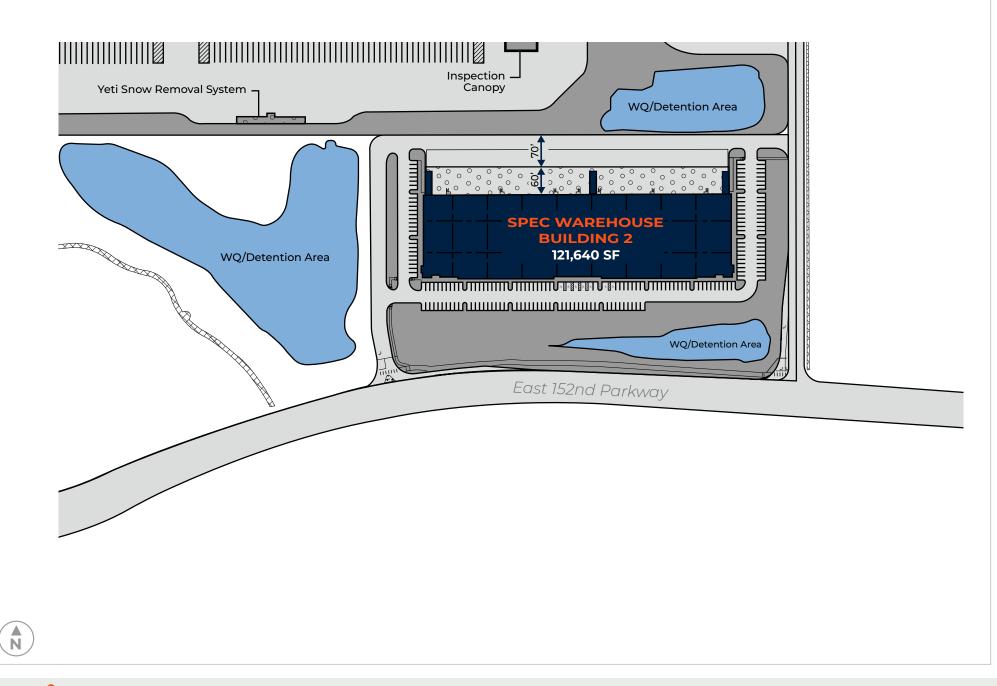

5280 LOGISTICS PARK

THORNTON, COLORADO | 121,640 SF | AVAILABLE FOR LEASE OR SALE

121,640 SF available on 10.64 acres

Spec office space

130' truck court

LED exterior lighting

ESFR sprinkler system

 $\overline{\bigcirc}$ 

Ō

200 - auto parking spaces

Rear-load configuration

2500 amp electrical service

## 5280 LOGISTICS PARK THORNTON, COLORADO | 121,640 SF | AVAILABLE FOR LEASE OR SALE