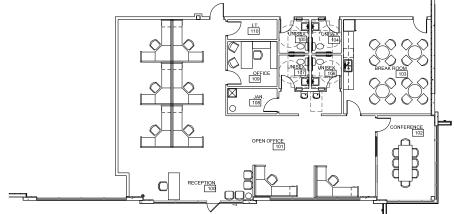

**ESFR** 

**OFFICE SPEC SUITE** 

±2,900 SF

**POWER** 

3-Phase / 480 volt /

2,000 amps

**BUILDING DEPTH** 

181'