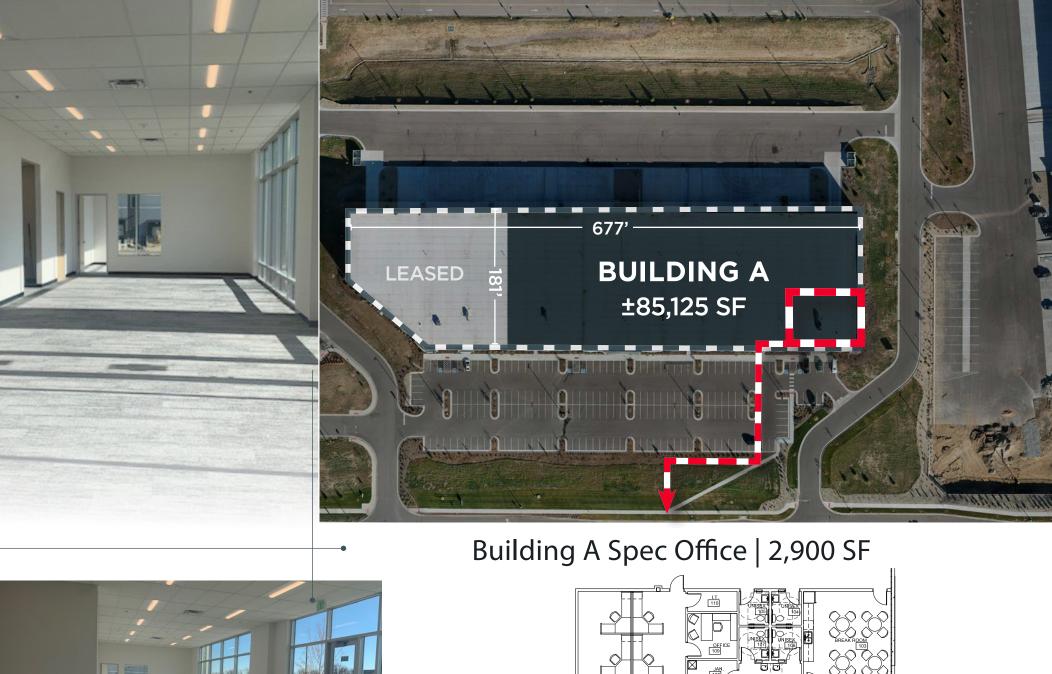

# **BUILDING A**

**±28,196-85,125 SF** AVAILABLE FOR LEASE

1101 E 126TH AVENUE THORNTON, CO 80241

## **Building Features**

**BUILDING SIZE** 

118,422 SF

SITE SIZE

13.62 Acres

**AVAILABLE SIZE** 

±28,196 - ±85,125 SF

**SPRINKLERS** 

**ESFR** 

**OFFICE SPEC SUITE** 

±2,900 SF

**POWER** 

3-Phase / 480 volt /

2,000 amps

**BUILDING DEPTH** 

181'