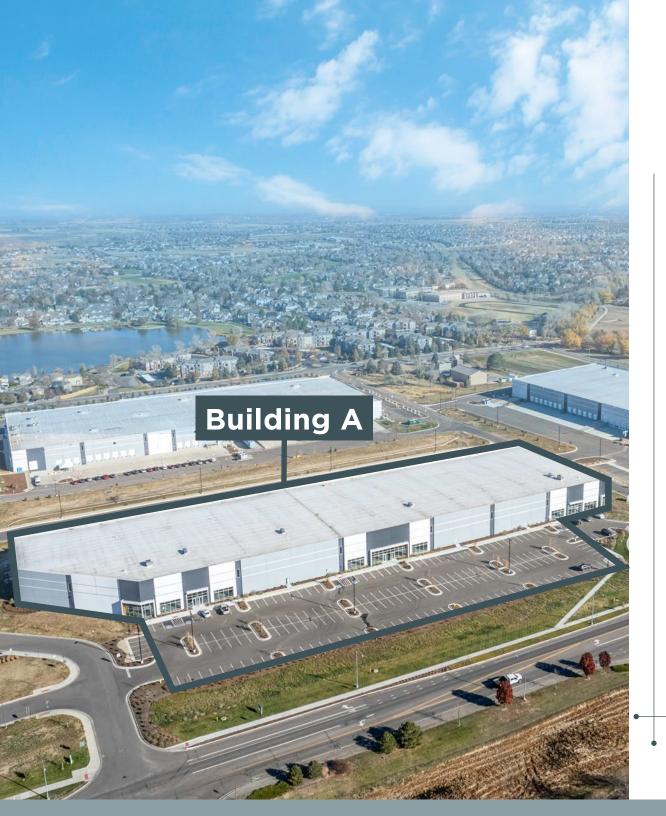

NORTH WASHINGTON COMMERCE CENTER

# **BUILDING A**

**±28,196-85,125 SF** AVAILABLE FOR LEASE

1101 E 126TH AVENUE THORNTON, CO 80241