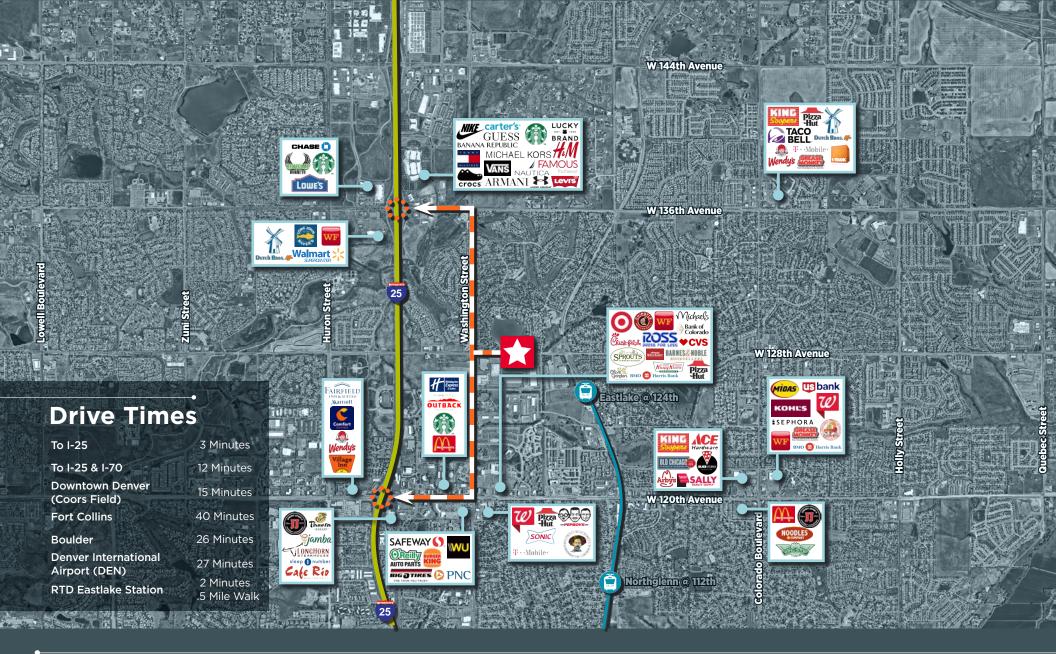

**BUILDING A**

**±28,196-85,125 SF** AVAILABLE FOR LEASE

1101 E 126TH AVENUE THORNTON, CO 80241

## Joe Krahn

Director +1 303 312 4231 joe.krahn@cushwake.com

### Matt Trone, SIOR

Executive Director +1 303 619 9487 matthew.trone@cushwake.com







## **Building Features**

**BUILDING SIZE** 

118,422 SF

SITE SIZE

13.62 Acres

**AVAILABLE SIZE** 

±28,196 - ±85,125 SF

**SPRINKLERS** 

**ESFR** 

**OFFICE SPEC SUITE** 

±2,900 SF

**POWER** 

3-Phase / 480 volt /

2,000 amps

**BUILDING DEPTH** 

181'

**COLUMN SPACING** 

50' x 40' with 60'

speed bay

**CLEAR HEIGHT** 

30'

ZONING

PUD

**PARKING** 

140 stalls | 1.64:1,000

**2024 OPEX** 

\$3.70 (Est.)

**LOADING** 

19 dock high doors

(9'x10')

gii doors LEA

3 drive-in ramped doors (12'x14')

**LEASE RATE** 

To quote









#### Joe Krahn

Director +1 303 312 4231 joe.krahn@cushwake.com

### Matt Trone, SIOR

Executive Director +1 303 619 9487 matthew.trone@cushwake.com



January 18, 2024 10:46 AM Cushman & Wakefield. All rights reserved. The information contained in this communication is strictly confidential. This information has been obtained from sources believed to be reliable but has not been verified. NO WARRANTY OR REPRESENTATION, EXPRESS OR IMPLIED, IS MADE AS TO THE CONDITION OF THE PROPERTY (OR PROPERTIES) REFERENCED HEREIN OR AS TO THE ACCURACY OR COMPLETENESS OF THE INFORMATION CONTAINED HEREIN, AND SAME IS SUBMITTED SUBJECT TO ERRORS, OMISSIONS, CHANGE OF PRICE, RENTAL OR OTHER CONDITIONS, WITHDRAWAL WITHOUT NOTICE, AND TO ANY SPECIAL LISTING CONDITIONS IMPOSED BY THE PROPERTY OWNER(S). ANY P