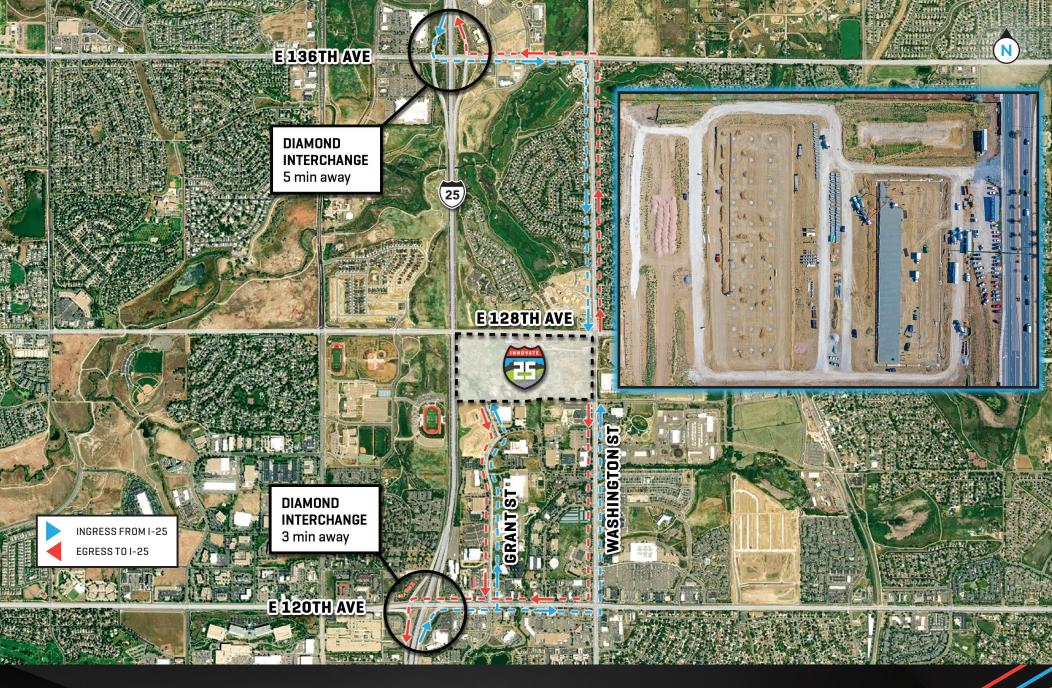

# **INNOVATE 25 OVERVIEW**

#### LOCATION

## **HIGHLIGHTS**

- I Excellent ingress/egress off of I-25
- | Flexible divisibility (±18,000 SF & up)
- BTS opportunity with Phase II
- I Access to diverse & growing labor pool
- I Numerous amenities in immediate area
- **I** ESFR Sprinklers
- I Business Park Zoning
- Mill Levy: 110.645