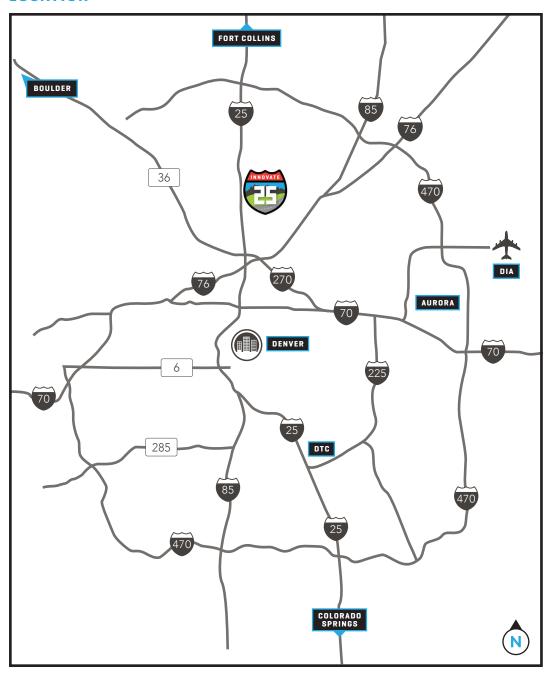

-|------------------------------------------------------------------|------------------|----------------------|-------|
| BUILDING 1-A | 108,044 SF       | 108,044. SF        | 180'              | 28'             | 20 Dock-High & 4 Drive-In<br>*ability to add up to 10 additional | 147 Stalls       | 135′                 | 2000A |
| BUILDING 2-A | 119,947 SF       | 119,947 SF         | 200'              | 28'             | 22 Dock-High & 4 Drive-In<br>*ability to add up to 8 additional  | 201 Stalls       | 200' (shared)        | 2000A |
| BUILDING 3-A | 74,224 SF        | 74,224 SF          | 160'              | 28'             | 12 Dock-High & 4 Drive-In<br>*ability to add up to 7 additional  | 144 Stalls       | 200' (shared)        | 1600A |

# **INNOVATE 25 OVERVIEW**

#### LOCATION



## **HIGHLIGHTS**

- I Excellent ingress/egress off of I-25
- | Flexible divisibility (±18,000 SF & up)
- BTS opportunity with Phase II
- I Access to diverse & growing labor pool
- I Numerous amenities in immediate area
- **I** ESFR Sprinklers
- I Business Park Zoning
- Mill Levy: 110.645







#### **DOMINIC DIORIO, SIOR**

dominic.diorio@streamrealty.com 303.957.5321

#### **BUZZ MILLER**

buzz.miller@streamrealty.com 303.957.5302

#### **PETER BEUGG, SIOR**

peter.beugg@streamrealty.com 303.957.5320

### **TYLER REED, SIOR**

tyler.reed@streamrealty.com 303.957.5319

© Stream Realty Partners – Denver, L.P. - The information contained herein has been obtained through sources deemed reliable, but cannot be guaranteed as to its accuracy.