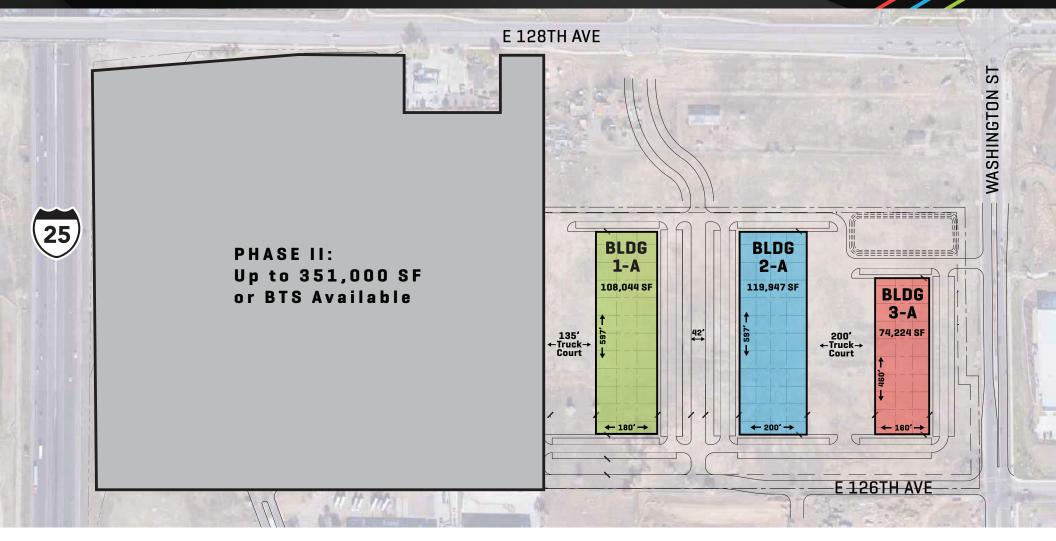

## **INNOVATE 25** SITE PLAN & AVAILABILITY

|              | BUILDING<br>SIZE | AVAILABLE<br>SPACE | BUILDING<br>DEPTH | CLEAR<br>HEIGHT | LOADING                                                          | PARKING<br>COUNT | TRUCK COURT<br>DEPTH | POWER |
|--------------|------------------|--------------------|-------------------|-----------------|------------------------------------------------------------------|------------------|----------------------|-------|
| BUILDING 1-A | 108,044 SF       | 108,044. SF        | 180'              | 28'             | 20 Dock-High & 4 Drive-In<br>*ability to add up to 10 additional | 147 Stalls       | 135′                 | 2000A |
| BUILDING 2-A | 119,947 SF       | 119,947 SF         | 200'              | 28'             | 22 Dock-High & 4 Drive-In<br>*ability to add up to 8 additional  | 201 Stalls       | 200' (shared)        | 2000A |
| BUILDING 3-A | 74,224 SF        | 74,224 SF          | 160'              | 28'             | 12 Dock-High & 4 Drive-In<br>*ability to add up to 7 additional  | 144 Stalls       | 200' (shared)        | 1600A |