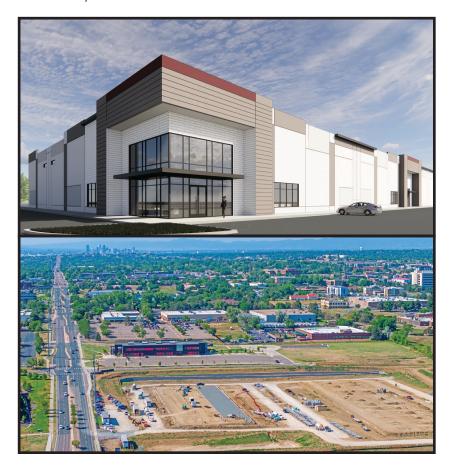

| 135′                 | 2000A |
| BUILDING 2-A | 119,947 SF       | 119,947 SF         | 200'              | 28'             | 22 Dock-High & 4 Drive-In<br>*ability to add up to 8 additional  | 201 Stalls       | 200' (shared)        | 2000A |
| BUILDING 3-A | 74,224 SF        | 74,224 SF          | 160'              | 28'             | 12 Dock-High & 4 Drive-In<br>*ability to add up to 7 additional  | 144 Stalls       | 200' (shared)        | 1600A |

# **INNOVATE 25 OVERVIEW**

#### LOCATION



## **HIGHLIGHTS**

- I Excellent ingress/egress off of I-25
- | Flexible divisibility (±18,000 SF & up)
- BTS opportunity with Phase II
- I Access to diverse & growing labor pool
- I Numerous amenities in immediate area
- **I** ESFR Sprinklers
- I Business Park Zoning
- Mill Levy: 110.645







#### **DOMINIC DIORIO, SIOR**

dominic.diorio@streamrealty.com 303.957.5321

#### **BUZZ MILLER**

buzz.miller@streamrealty.com 303.957.5302

#### **PETER BEUGG, SIOR**

peter.beugg@streamrealty.com 303.957.5320

### **TYLER REED, SIOR**

tyler.reed@streamrealty.com 303.957.5319

© Stream Realty Partners – Denver, L.P. - The information contained herein has been obtained through sources deemed reliable, but cannot be guaranteed as to its accuracy.