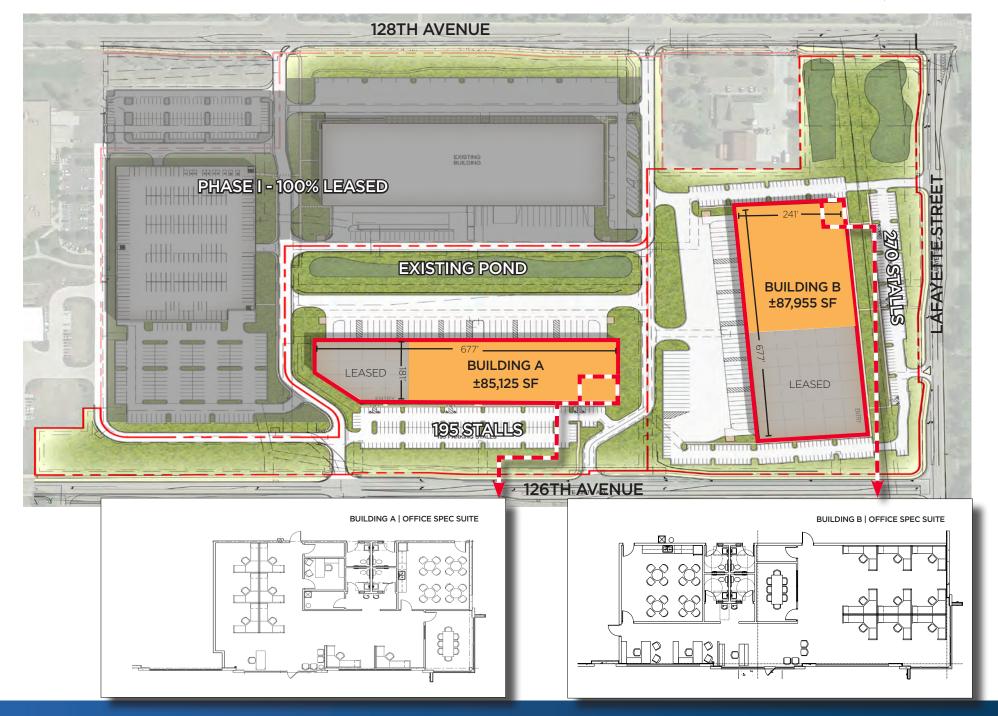

Site Size: 28.1 Acres

**Sprinklers:** ESFR

3-Phase

Power: 480 volt

2,000 amps

 Site Area
 13.62 Acres

 Building Size
 ±118,422 SF

 Available
 ±28,196 - ±85,125 SF

Office Spec Suite ±2,900 SF

**Building Depth**  $677' \times 181'$ 

Clear Height 30'

Building A

Parking 195 Stalls

26 Dock-high doors (9' x10')

4 Drive-in doors (12' x 14')

Site Area 14.49 Acres

Building Size ±163,686 SF

**Available** ±37.000 - ±87.955 SF