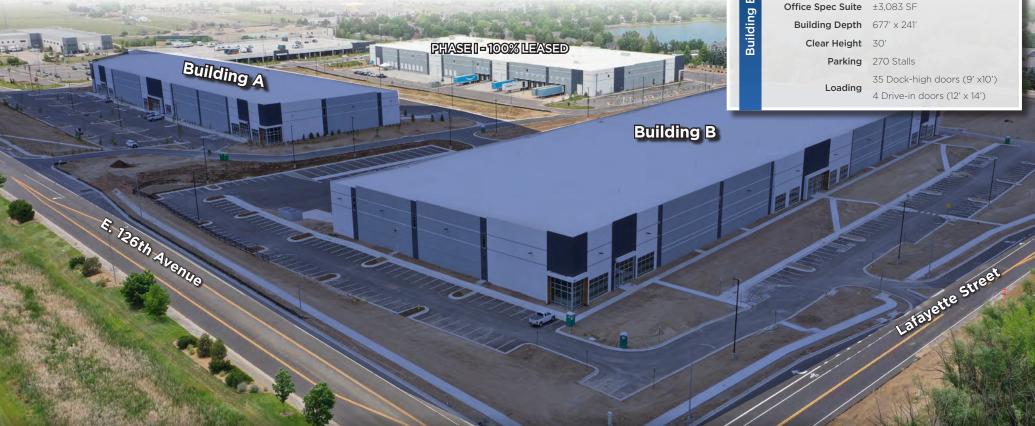

Office Spec Suite ±2,900 SF

**Building Depth**  $677' \times 181'$ 

Clear Height 30'

Building A

Parking 195 Stalls

26 Dock-high doors (9' x10')

4 Drive-in doors (12' x 14')

Site Area 14.49 Acres

Building Size ±163,686 SF

**Available** ±37.000 - ±87.955 SF