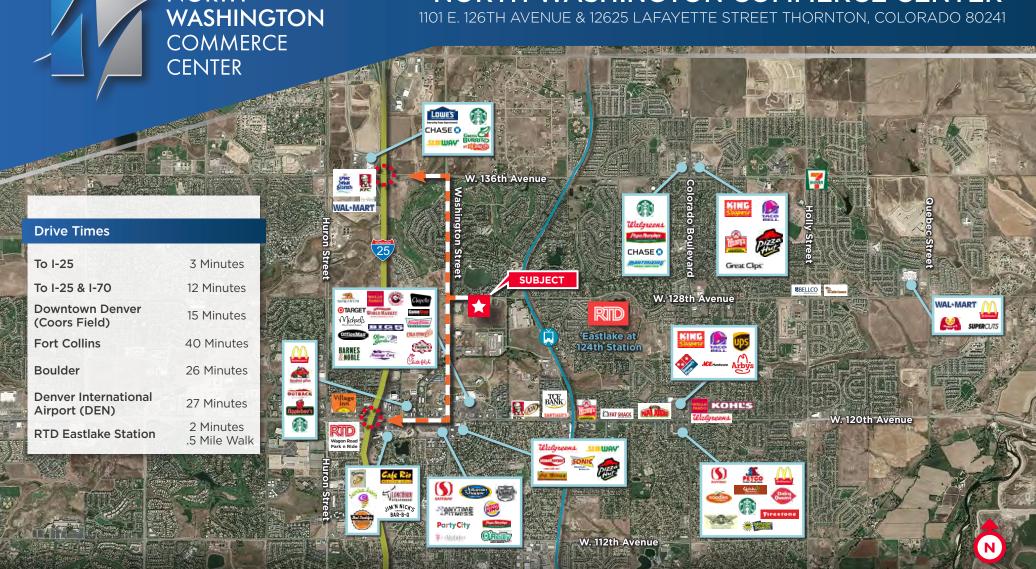

## **Project Highlights**

North Washington Commerce Center is North I-25 and North Metro Denver's newest and most exciting Class A industrial park. This multi-tenant park provides a variety of sizes, clear heights and loading options to optimize a company's operating efficiency. The project benefits from its proximity to I-25 with multiple access points, walking distance to light rail at Eastlake Station, and excellent retail amenities in the immediate area to serve employees.