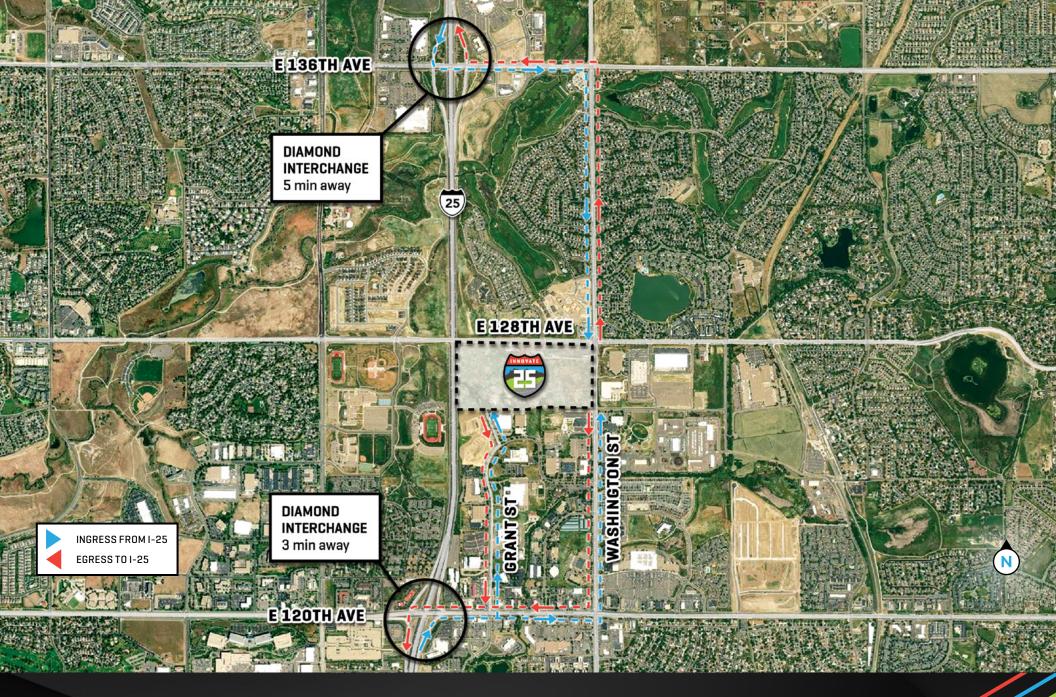

### LOCATION

### **HIGHLIGHTS**

- I Excellent ingress/egress off of I-25
- I Flexible divisibility (±18,000 SF & up)
- I BTS opportunity with Phase II
- I Access to diverse & growing labor pool
- I Numerous amenities in immediate area
- I ESFR Sprinklers
- Business Park Zoning
- Mill Levy: 110.645