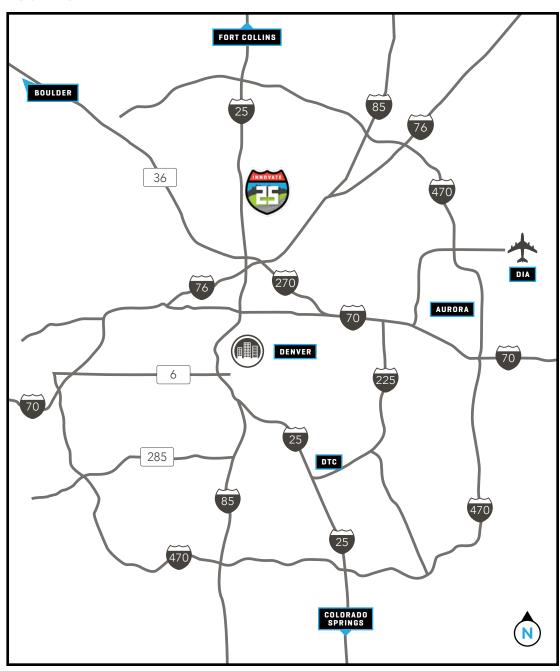

### **AVERAGE DRIVE TIMES**

| TO / FROM        | TIME              |  |  |
|------------------|-------------------|--|--|
| Downtown Denver  | 26 mins           |  |  |
| DEN Airport      | 27 mins           |  |  |
| Fort Collins     | 54 mins           |  |  |
| Boulder          | 28 mins           |  |  |
| Colorado Springs | 1 hour<br>26 mins |  |  |