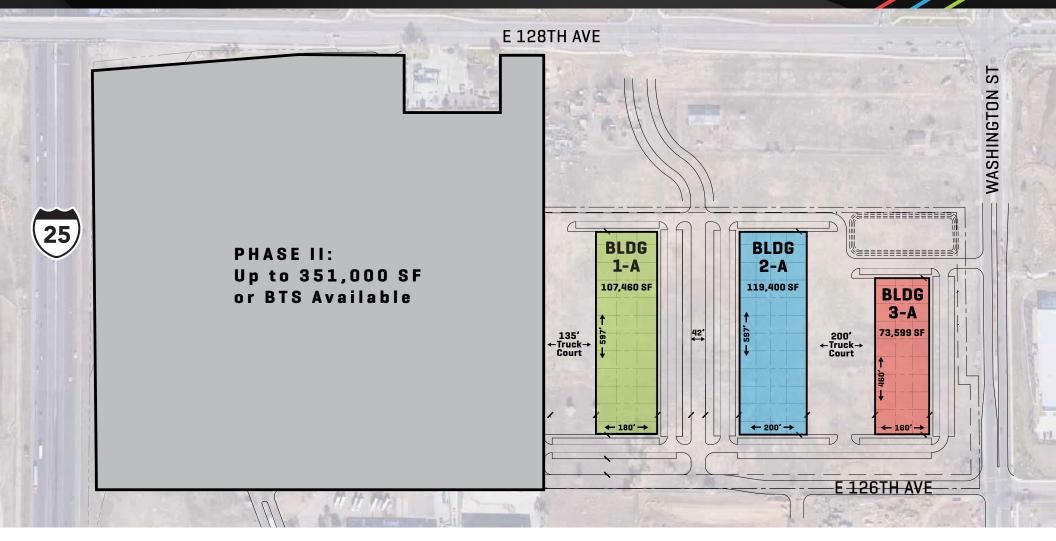

## **INNOVATE 25 SITE PLAN & AVAILABILITY**

|              | BUILDING<br>SIZE | AVAILABLE<br>SPACE | BUILDING<br>DEPTH | CLEAR<br>HEIGHT | LOADING                                                          | TRUCK COURT<br>DEPTH | POWER |
|--------------|------------------|--------------------|-------------------|-----------------|------------------------------------------------------------------|----------------------|-------|
| BUILDING 1-A | 107,460 SF       | 107,460 SF         | 180'              | 28'             | 20 Dock-High & 4 Drive-In<br>*ability to add up to 10 additional | 135'                 | 2000A |
| BUILDING 2-A | 119,400 SF       | 119,400 SF         | 200'              | 28'             | 22 Dock-High & 4 Drive-In<br>*ability to add up to 8 additional  | 200' (shared)        | 2000A |
| BUILDING 3-A | 73,599 SF        | 73,599 SF          | 160'              | 28'             | 12 Dock-High & 4 Drive-In<br>*ability to add up to 7 additional  | 200' (shared)        | 1600A |