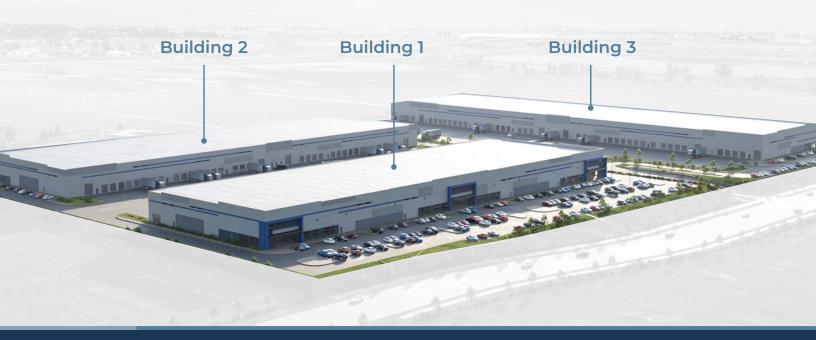

#### **DELIVERING Q2-2024**

BUILDING 1 131,250 SF

BUILDING 2 146,300 SF

BUILDING 3 176,000 SF