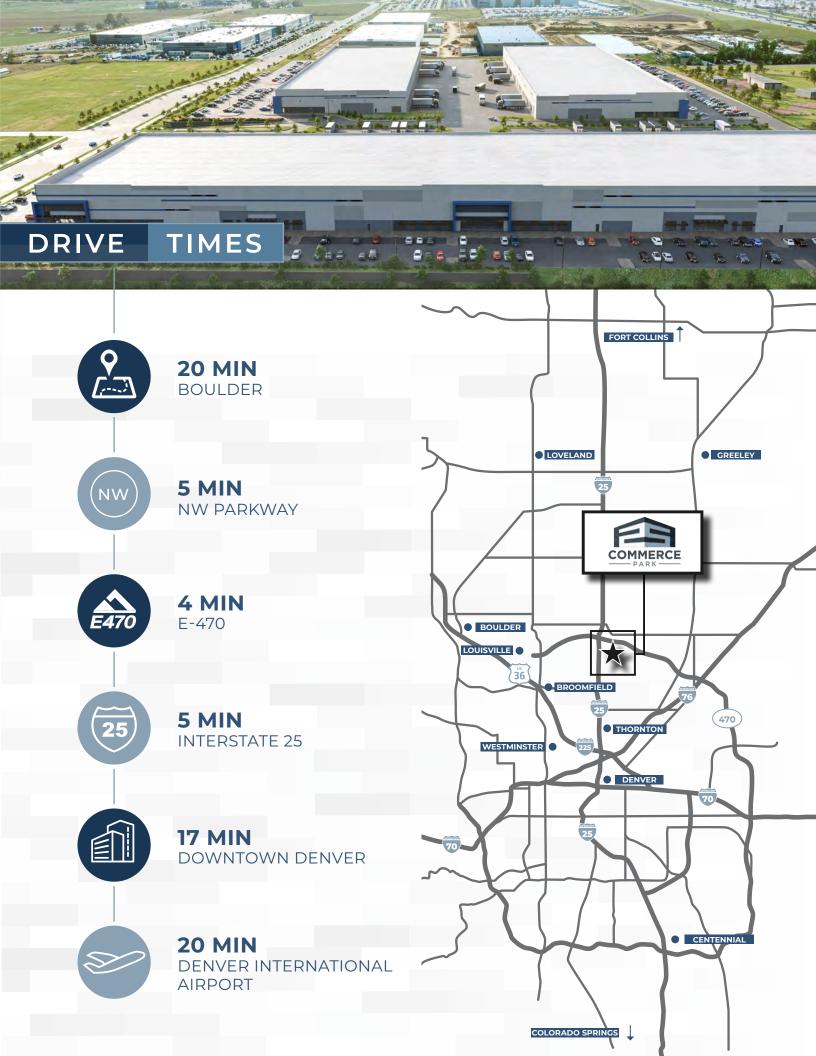

### HIGHLIGHTS

Buildings available for sale or lease

Access to a robust and fast-growing labor pool

Trailer parking available

Numerous nearby amenities

Planned Washington St. expansion and improvements

Excellent access to I-25 via Washington St. & 144th Ave.