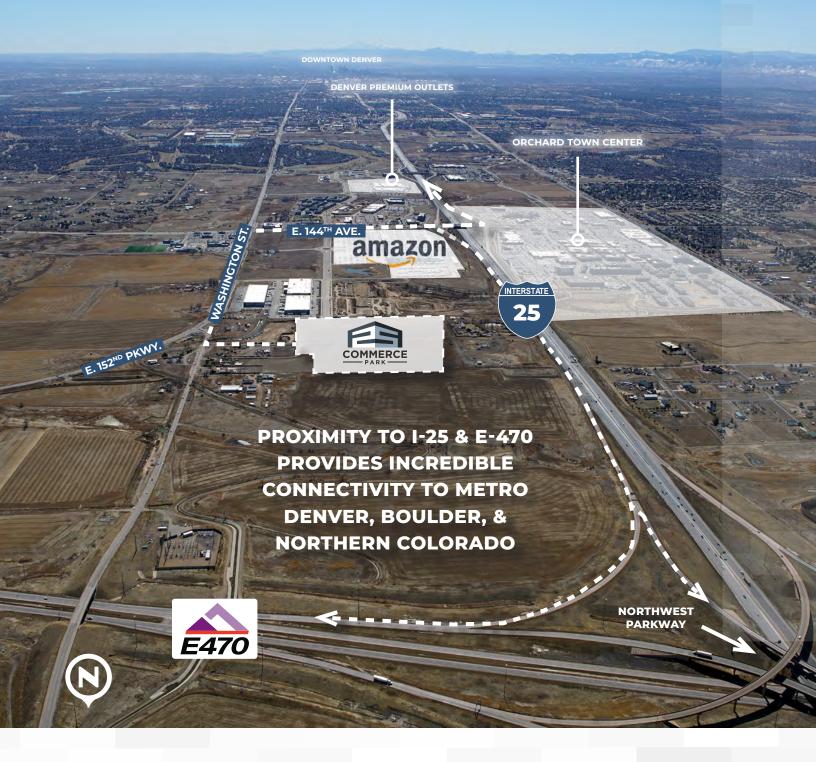

### HIGHLIGHTS

Buildings available for sale or lease

Access to a robust and fast-growing labor pool

Trailer parking available

Numerous nearby amenities

Planned Washington St. expansion and improvements

Excellent access to I-25 via Washington St. & 144th Ave.