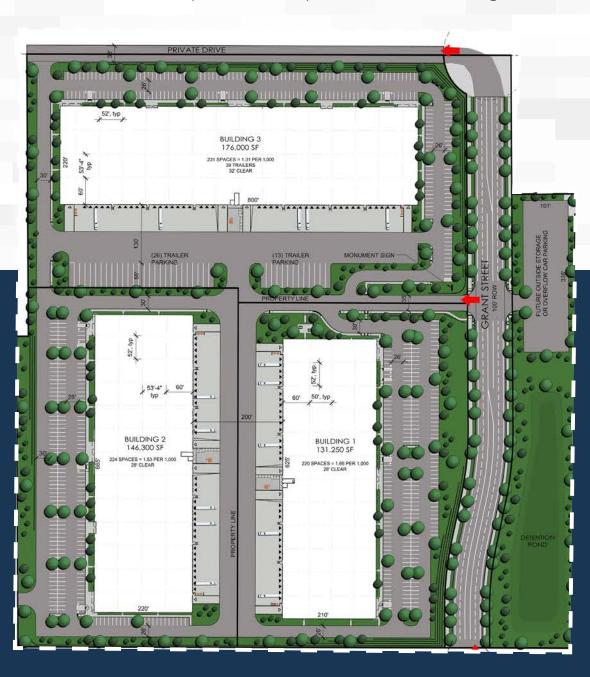

#### **DELIVERING Q2-2024**

BUILDING 1 131,250 SF

BUILDING 2 146,300 SF

BUILDING 3 176,000 SF

## PROPERTY SPECIFICATIONS

|                   | BUILDING 1                                               | BUILDING 2                               | BUILDING 3                               |
|-------------------|----------------------------------------------------------|------------------------------------------|------------------------------------------|
| Building Size     | 131,250 SF                                               | 146,300 SF                               | 176,000                                  |
| Divisible:        | +/- 18,000 SF                                            | +/- 18,000 SF                            | +/- 18,000 SF                            |
| Office            | To Suit                                                  | To Suit                                  | To Suit                                  |
| Loading           | 31 Dock High Doors /<br>4 Drive-In Doors                 | 33 Dock High Doors /<br>4 Drive-In Doors | 41 Dock High Doors /<br>4 Drive-In Doors |
| Zoning            | Business Park (BP) click <u>here</u><br>for allowed uses |                                          |                                          |
| Clear Height      | 32'                                                      | 32'                                      | 32′                                      |
| Truck Court Depth | 200' (shared with Bldg. 2)                               | 200' (shared with Bldg. 1)               | 130'                                     |
| Dimensions        | 210' X 625'                                              | 220' X 665'                              | 220' X 800'                              |
| Power             | 4,000A/480V                                              | 4,000A/480V                              | 4,000A/480V                              |
| Parking           | 220 Spaces                                               | 224 Spaces                               | 231 Spaces                               |
| Trailer Parking   | 0                                                        | 0                                        | 39 Stalls                                |
| Sprinkler System  | ESFR                                                     | ESFR                                     | ESFR                                     |
| Column Spacing    | 52' X 50' (Typical)                                      | 52' X 53' 4"                             | 52' X 55'                                |
| Lease Rate        | To Quote                                                 | To Quote                                 | To Quote                                 |
| Sale Price        | To Quote                                                 | To Quote                                 | To Quote                                 |