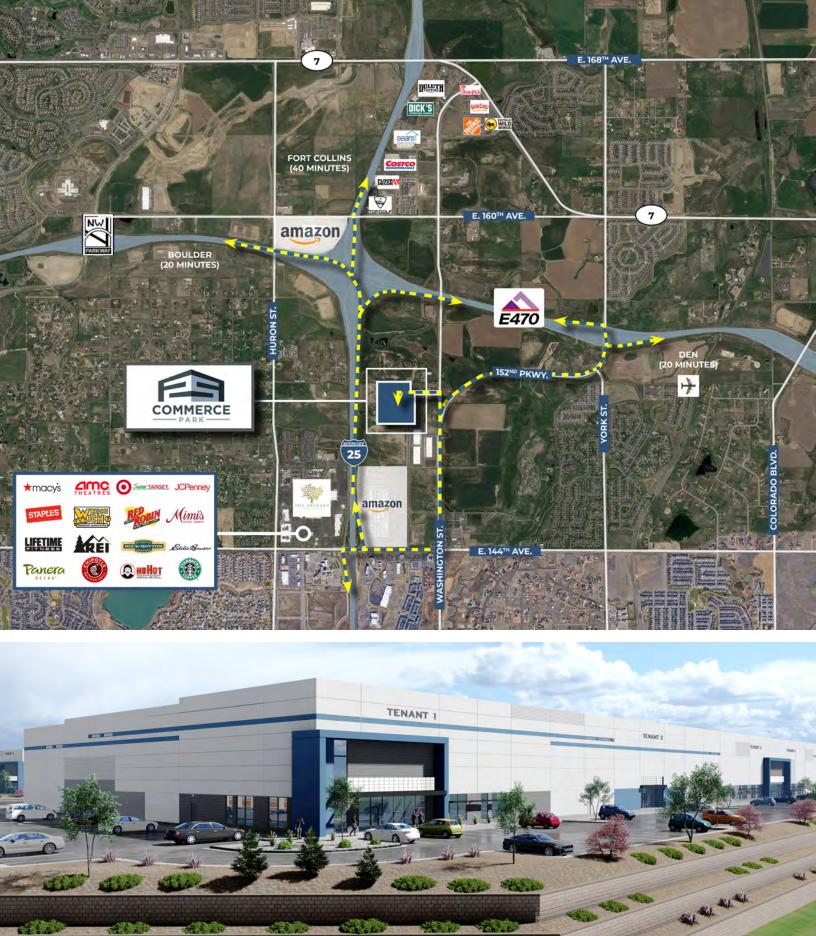

### HIGHLIGHTS

Buildings available for sale or lease

Access to a robust and fast-growing labor pool

Trailer parking available

Numerous nearby amenities

Planned Washington St. expansion and improvements

Excellent access to I-25 via Washington St. & 144th Ave.